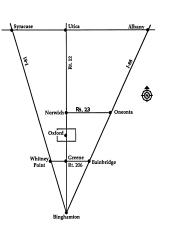

# A Performing Arts and Cultural Center located On the Park at 6 LaFayette Place in Oxford, New York 13830

**VISIT OUR WEBSITE!** www.nighteaglecafe.org

For Art Opening, Open Mic Nights and for Friday and Saturday performances, the doors open at 7:30. For Sunday shows, the doors open at 7:00. For afternoon shows, the doors open at 3:30. If you wish to perform at Open Mic, sign up at the door or call ahead.